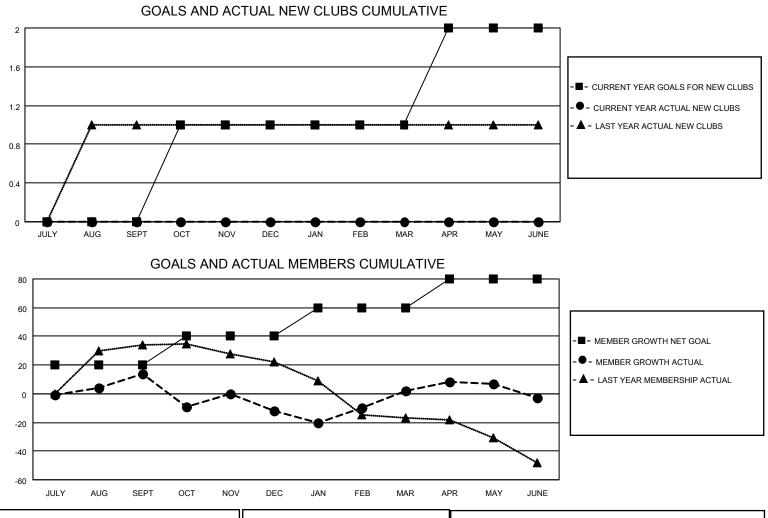

## LOCATION NORTH DAKOTA

**District 5 NE** 

Results as of: 6/30/2022

| Clubs                 |               |           |               | Members               |                        |                         |                                                    |
|-----------------------|---------------|-----------|---------------|-----------------------|------------------------|-------------------------|----------------------------------------------------|
| RESULTS FOR 2021-2022 |               |           |               | RESULTS FOR 2021-2022 |                        |                         |                                                    |
| QUARTER               | NEW CLUB GOAL | NEW CLUBS | DROPPED CLUBS | QUARTER               | BER GROWTH NET<br>GOAL | MEMBER GROWTH<br>ACTUAL | DROPPED<br>MEMBERS ACTUAL<br>(including transfers) |
| JULY/AUG/SEPT         | 0             | 0         | 0             | JULY/AUG/SEPT         | 20                     | 26                      | 11                                                 |
| OCT/NOV/DEC           | 1             | 0         | 0             | OCT/NOV/DEC           | 20                     | 32                      | 54                                                 |
| JAN/FEB/MAR           | 0             | 0         | 0             | JAN/FEB/MAR           | 20                     | 45                      | 28                                                 |
| APR/MAY/JUNE          | 1             | 0         | 0             | APR/MAY/JUNE          | 20                     | 30                      | 33                                                 |